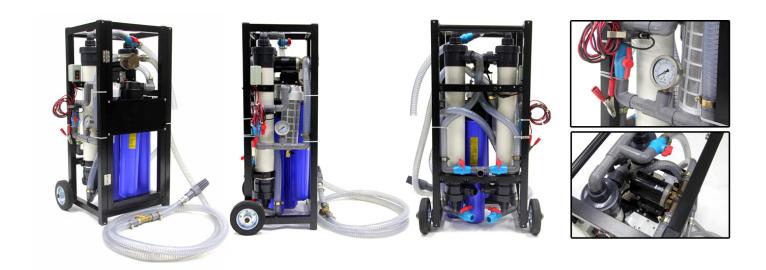

## **AutoPure**<sup>TM</sup> Water Filtration System

Building on the effectiveness of StepPure<sup>TM</sup>, the team at Golden Season has designed an electric powered version of the successful emergency relief water filtration unit.

Utilizing the same tried and tested filtration cage, the AutoPure <sup>TM</sup> filters approximately 500L/h of purified water using 12V batteries and an electric pump. The highly efficient electric pump consumes only 85Watts of electricity per hour. The AutoPure <sup>TM</sup> filtration process is tested against WHO drinking water recommendations 4th edition, and has been tested to remove traces of arsenic, DDE, bacteria, chlorine and other chemicals from the source water. The system filters out particles as fine as 0.01 microns, including bacteria.

The AutoPure<sup>TM</sup> system, like the StepPure<sup>TM</sup>, is easy to maintain. It has a long life 50-micron filtration pre-filter, which removes sand, sediments, grit and other suspended particles. This pre-filter can be easily cleaned and reused without the need to dry. The pre-filter enhances the service life and performance of the other filtration canisters by acting as an easily maintained first line of defence.

The AutoPure<sup>TM</sup> uses food grade materials that do not pass Phthalates or plasticizers into the purified water.

Humanitarian relief workers and emergency response teams simply have to connect the unit to a battery and to switch on the unit. The unit is compact and light enough to be checked in commercial airplanes as normal luggage.