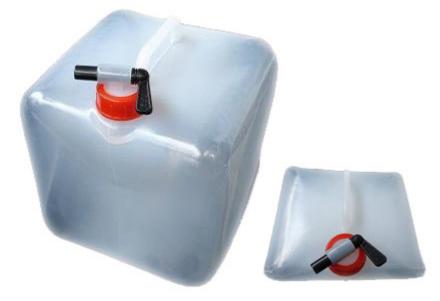

## Foldable Jerry Can, 10L

Square foldable jerry can for individual or family water collection and storage. Product is suitable for emergency situations as well as humanitarian relief.

Extremely compact when folded (20cm x 20cm x 7cm including carrying handle), The Jerry can is easily shipped, transported and stored.

The foldable jerry can supplied by Golden Season are equipped with an integral tap to facilitate water discharge when required. The product is simple to use and effective.

| Specifications        |                                                                              |
|-----------------------|------------------------------------------------------------------------------|
| Capacity:             | 10L                                                                          |
| Dimension (Folded):   | 20cm x 20cm x 7cm                                                            |
| Weight:               | 180g per unit                                                                |
| shape:                | Square                                                                       |
| Material:             | Low Density polyethylene, Blow moulded                                       |
| Color:                | Translucent                                                                  |
| Shelf Life:           | 10 years when kept in original packaging between - 10 to +50 Degrees Celsius |
| Integral up:          | Yes Installed onto screw up                                                  |
| Carrying Handle:      | Yes                                                                          |
| Exterior packaging:   | Water proof plastic foil                                                     |
| Storage instructions: | Store in a dry area shielded away from the sun                               |