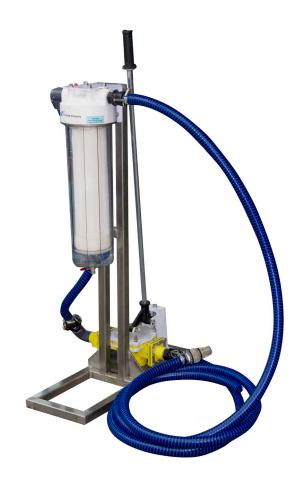

## A Solution for Emergency and Rural area usage

- Easy to operate
- Small footprint (43cm x 61cm x 94cm)
- High mobility and lightweight (20kg)
- High flow rate (0.5 m3/hr)
- No Electricity required (hand pump)
- Remove: Bacteria, Suspended particulates, Colloidal, High molecular weight material

| Specifications            |                               |
|---------------------------|-------------------------------|
| Configuration:            | Capillary Type (out-to-in)    |
| Fibre Material:           | Hydrophilic Pan               |
| Fibre Size:               | 2.0mm OD                      |
| Housing Dimension:        | 6" width x 24" in length      |
| Inlet / Outlet Dimension: | 1" NPT (Female Thread)        |
| pH range (Operating)      | 3 - 9                         |
| Operating Pressure:       | < 2.0 Bar                     |
| Operating Temperature:    | < 50 °C                       |
| Product Turbidity:        | < 0.1 NTU                     |
| Surface Area:             | 50 sq. ft.                    |
| Flow rate:                | $\pm$ 0.5 m3/hr (City Water)* |