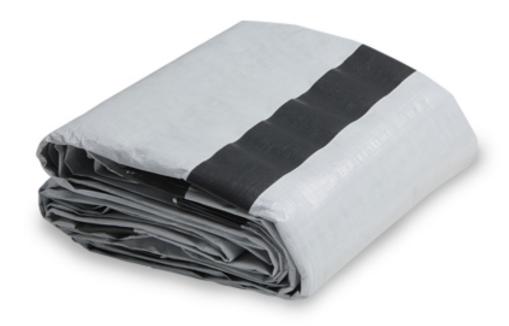

## **Reinforced Tarpaulin Sheets**

Product can be manufactured to customer specifications, for customized requests please email to info@goldenseason.com.sg

| Specifications         |                                                                                                                                        |
|------------------------|----------------------------------------------------------------------------------------------------------------------------------------|
| Size extended:         | 4000mm x 6000mm x 180mm                                                                                                                |
| Weight per sheet:      | 4.58kgs for the above dimension (190GSM)                                                                                               |
| Color:                 | Reflective grey with black reinforcing strips                                                                                          |
| Material:              | Woven high density polyethylene(HDPE) black fibre fabric.  Both sides lamination with low density polyethylene(LDPE)                   |
| Operating Temperature: | -20°C to +80°C, suitable for use in different climatic conditions.  Usage life will decrease under high stress environment conditions. |
| Weather resistance:    | Water proof and mild dew resistant (ROT), fungi and soil resistant, Long life.                                                         |