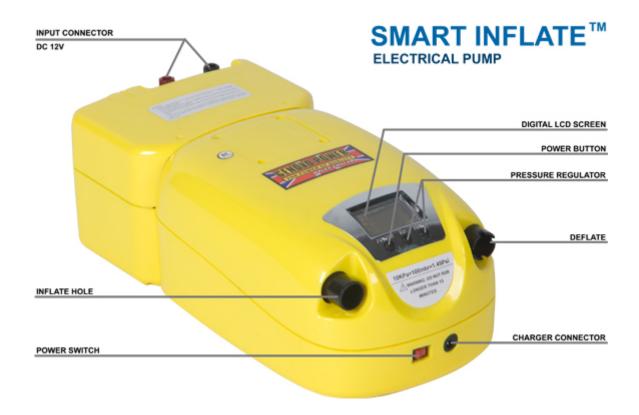

## **Smart-Inflate**<sup>TM</sup> **Electrical Pump**

Golden Season's Smart-Inflate™ is a powerful tool to inflate our inflatable boats. Smart-Inflate™ electrical pump is a battery operated and powered by internal battery that is specially used for electrical pump. It's a portable tool that can help to inflate and deflate the inflatable boat with a minimal time.

## **Key Features at Glance**

- Rechargeable Battery Operated.
- 2 types of Charging Method.
- Portable and compact that use less space for storage.
- Dual Functions (Inflate and Deflate)
- Continuous run time up to 1hr.
- 8 Different air chamber connectors to fit in your requirements.
- Digital Screen and Indicator of Air Pressure.
- Easy to operate with 3 function buttons to press.

## GOLDEN SEASON PTE. LTD.

| Specifications            |                                |
|---------------------------|--------------------------------|
| Model:                    | Smart-Inflate™ Electrical Pump |
| Max inlet air:            | 500L/min                       |
| Max air pressure:         | 80KPa                          |
| Min air pressure:         | 8KPa                           |
| Pressure adjustment:      | 1 KPa / Grade                  |
| Continuous run time:      | 1H                             |
| Air intake pipe diameter: | 20.5mm                         |
| Air intake pipe length:   | 1.8m                           |
| Wire length:              | 3m                             |
| Battery Capacity:         | 7.2Ah                          |
| Rated voltage:            | DC 12v                         |
| Noise level:              | (7m) 65dB                      |
| Dimension:                | 33cm x 11cm x 16cm             |
| Weight:                   | 4.9kg                          |