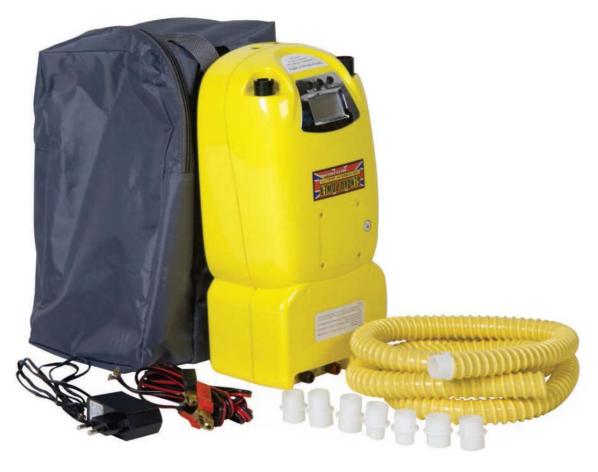

## **Smart-Inflate**<sup>TM</sup> **Electrical Pump**

Golden Season's Smart-Inflate™ is a powerful tool to inflate our inflatable boats. Smart-Inflate™ electrical pump is a battery operated and powered by internal battery that is specially used for electrical pump. It's a portable tool that can help to inflate and deflate the inflatable boat with a minimal time.

## **Key Features at Glance**

- Rechargeable Battery Operated.
- 2 types of Charging Method.
- Portable and compact that use less space for storage.
- Dual Functions (Inflate and Deflate)
- Continuous run time up to 1hr.
- 8 Different air chamber connectors to fit in your requirements.
- Digital Screen and Indicator of Air Pressure.
- Easy to operate with 3 function buttons to press.

## GOLDEN SEASON PTE. LTD.

| Specifications            |                                |
|---------------------------|--------------------------------|
| Model:                    | Smart-Inflate™ Electrical Pump |
| Max inlet air:            | 500L/min                       |
| Max air pressure:         | 80KPa                          |
| Min air pressure:         | 8KPa                           |
| Pressure adjustment:      | 1 KPa / Grade                  |
| Continuous run time:      | 1H                             |
| Air intake pipe diameter: | 20.5mm                         |
| Air intake pipe length:   | 1.8m                           |
| Wire length:              | 3m                             |
| Battery Capacity:         | 7.2Ah                          |
| Rated voltage:            | DC 12v                         |
| Noise level:              | (7m) 65dB                      |
| Dimension:                | 33cm x 11cm x 16cm             |
| Weight:                   | 4.9kg                          |