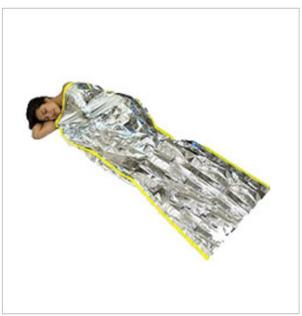

## **Thermal Sleeping Bag**

Golden Season's thermal sleeping bag protects against hypothermia and blocks bone chilling winds in the wilderness. It has a reflective surface to attract attention and increase chances of being found by rescue teams.

### Wind proof and water proof material

Golden Season's thermal sleeping bags are water proof and wind proof chilling winds. This fights hypothermia and increases chances of survival.