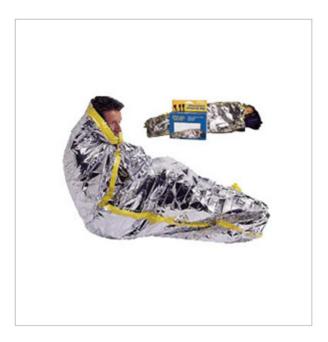

## **Thermal Sleeping Bag**

Golden Season's thermal sleeping bag protects against hypothermia and blocks bone chilling winds in the wilderness. It has a reflective surface to attract attention and increase chances of being found by rescue teams.

#### **Reflective Surface**

The thermal sleeping bags are catches the light from the sun or other lights sources, increasing the chances of being found by rescue teams.

| Specifications              |                                                                 |
|-----------------------------|-----------------------------------------------------------------|
| Material:                   | Mylar sheet used in space exploration                           |
| Water proof and wind proof: | Yes                                                             |
| Surface Characteristic:     | Shiny to attract attention and also blocks bone chilling winds. |
| Dimension when Deploy:      | Length:213.36cm Width: 91.44cm                                  |
| Dimension Folded:           | 11.5cm x 7.5cm x 9cm                                            |