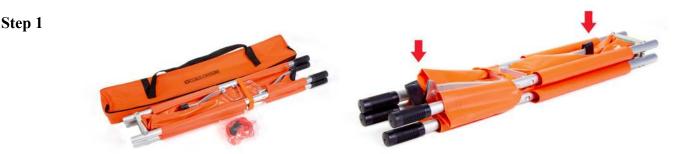

### **2** Fold Stretcher - Setup Instructions

- Check and ensure that you have a folding stretcher and a set of patient restraints.
- Remove the rubber Lock.

- Unfold and extend the stretcher with the support leg facing up as shown above.
- Step 3