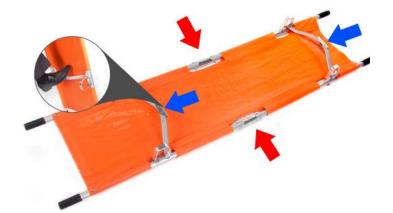

Step 2

- Extend the stretcher sideway and lock both hinge of the cross-bar by kicking the hinge in the direction of the red arrow as shown the image above.
- Ensure the hinges are locked properly for safety usage.