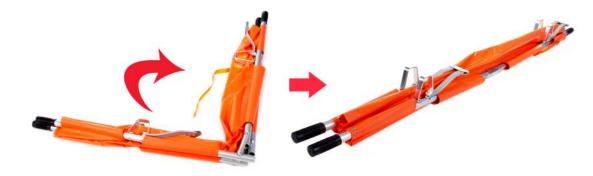

### **2** Fold Stretcher - Setup Instructions

- Check and ensure that you have a folding stretcher and a set of patient restraints.
- Remove the rubber Lock.

- Unfold and extend the stretcher with the support leg facing up as shown above.
- Step 3