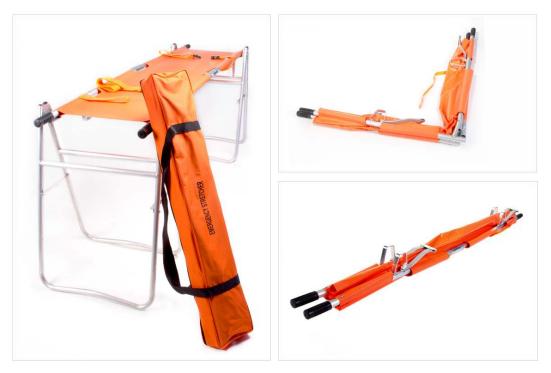

### **2 Fold Stretcher**

Golden Season's Folding Stretcher is widely used by Paramedics, EMS Rescue Professionals, Ambulance Services and other health care professionals. The lightweight stretcher is built from strong and high quality materials that allows it to withstand a high payload. It is tested by 3rd Party test centres to fail only at static load of above 800 kg. The mid-point deflection is only approximately 2 cm with a 120 kg static load.

#### **Key Feathers at glance:**

- Compact
- Rugged
- Lightweight
- Reliable
- Waterproof
- Easy to Clean

| Specifications         |                       |
|------------------------|-----------------------|
| Dimension when open:   | 219cm x 53cm x 13.5cm |
| Dimension when folded: | 109cm x 53cm x 17cm   |
| Dimension when closed: | 109cm x 9cm x 19cm    |
| Weight:                | 5.97kg                |
| Material Type:         | Lightweight Aluminium |
| Accessories:           | 2 Patient restrain    |