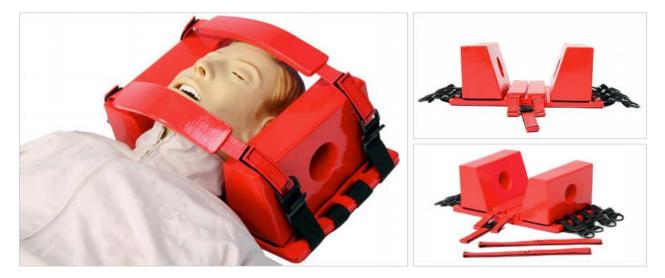

## Head Immobilizer

The Head Immobilizer by Golden Season is designed to prevent excessive head and neck movement. This product can used in conjunction with our Spinal Board to immobilize the patient and prevent further trauma caused when transporting the patient. The product comes with chin strap and forehead straps. This product is water resistant and can be wiped down and sterilized for repeated usage. Suitable for EMS Professionals, Rescue Team as well as Ambulance Services

### Water Resistant Material

Golden Season's Head Immobilizer is constructed from water resistant material and is easily cleansed for rescue. It is also suitable for use in swimming pool and water rescue operation.

### Lightweight

Golden Season's Head Immobilizer weight less than 1kg for easy transportation.

### **Comes with Forehead Strap and Chin Strap**

Golden Season's Head Immobilizer is sold together with accompanying Forehead strap and chin strap.

| Specifications |                                               |
|----------------|-----------------------------------------------|
| Dimensions:    | 45.5cm x 27cm x 14cm                          |
| Nett Weight:   | 900g                                          |
| Gross Weight:  | 1.1kg                                         |
| Material Type: | Waterproof                                    |
| Accessories:   | 1 Forehead Strap and 1 Chin strap, 2 Ear rest |