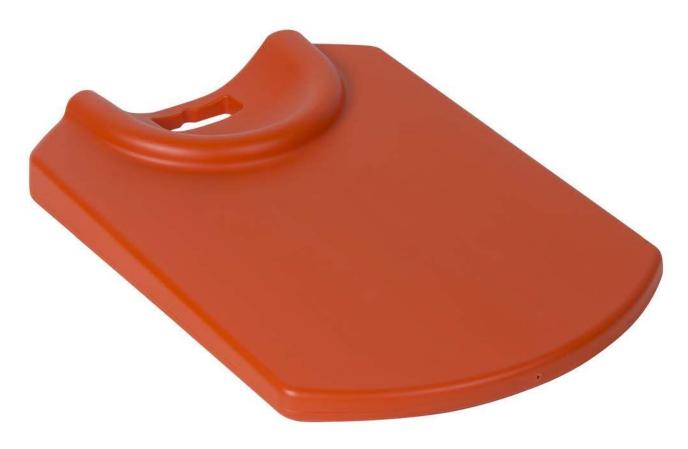

## GOLDEN SEASON PTE. LTD.

The CPR Board, AKA Cardiac Board / Cardiac Arrest Board, aids in the administration of CPR by providing a flat rigid surface for CPR administration.

The product is designed to position the patient for effective application of CPR.

The CPR Board is manufactured from high density polypropylene, and is able to float on water. The item is suitable for ambulance equipping, safety stations, swimming pools etc.

| Specifications |                            |
|----------------|----------------------------|
| Length:        | 60 cm                      |
| Width:         | 72 cm                      |
| Height:        | 7 cm                       |
| Weight:        | 1.35 kg                    |
| Material Type: | High density polypropylene |