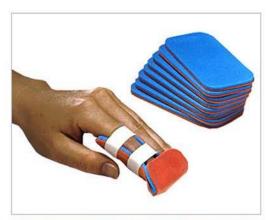

## Flexible Splint

The flexible splint is moldable and allows for shaping into a strong support for any fractured or injured limb, as well as neck injuries.

### Easily shaped and cut to size

Golden Season's Flexible Splint can be cut and shaped to any form to fit the different fracture locations.

| Specifications |                           |
|----------------|---------------------------|
| Width:         | 90cm                      |
| Height:        | 11cm                      |
| Weight:        | 145g                      |
| Accessories:   | Bandages(Sold Separately) |