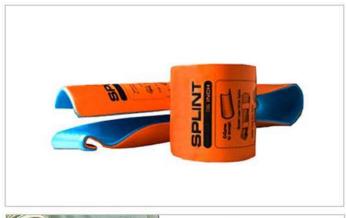

## Flexible Splint

The flexible splint is moldable and allows for shaping into a strong support for any fractured or injured limb, as well as neck injuries.

#### **Compact**

The Flexible splint rolls up into a compact bundle for easy storage and transportation.

#### X-ray Translucent

Manufactured from food grade alloy, the flexible splint allows for X-Ray without removal.

### Easily shaped and cut to size

Golden Season's Flexible Splint can be cut and shaped to any form to fit the different fracture locations.

| Specifications |                           |
|----------------|---------------------------|
| Width:         | 90cm                      |
| Height:        | 11cm                      |
| Weight:        | 145g                      |
| Accessories:   | Bandages(Sold Separately) |