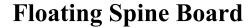

## GOLDEN SEASON PTE. LTD.

The Floating Spine Board is buoyant to 95kgs making it suitable for water rescue operations. It is X-Ray translucent, lightweight, waterproof and resilient to wear and tear. The Floating Spine Board is compatible with our head immobilizers to secure the patient head down for casualty evacuation. In doing so, further trauma caused by head / back movement is prevented.

| Specifications |                               |
|----------------|-------------------------------|
| Length:        | 184 cm                        |
| Width:         | 46 cm                         |
| Height:        | 6.5 cm                        |
| Weight:        | 8.54 kg                       |
| Material Type: | High density polypropylene    |
| Accessories:   | 3 patient restraints included |