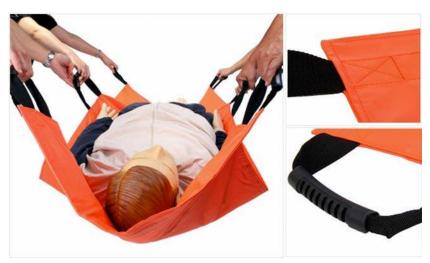

## **GOLDEN SEASON** PTE. LTD.

Golden Season's patient transfer sheet assists paramedics and health care professionals to transport patients from one location to another. It can be placed on ambulance stretchers and trolleys, which helps to move the patient from the trolley.

## **Ergonomically Handles**

The patient transfer sheet comes with 6 ergonomically designed handles to enhanced comfort of the users, especially when fast evacuation is involved. It significantly reduces the chances of cuts and blisters during usage.

## **Extremely Durable**

Golden Season's patient transfer sheet is professionally manufactured using top quality materials and workmanship. The fabric is water resistant and able to be cleaned using detox liquids or wiping.