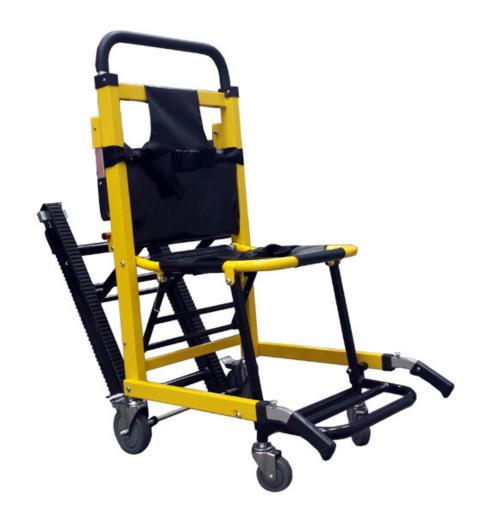

## **Roller Stair Chair**

The Roller Stair Chair is designed for transporting a patient from multi-level buildings safely and efficiently. Equipped with a set of rollers, the Roller Stair Chair enables a single user to "glide" down a flight of stairs. The Roller Stair Chair is foldable for compact storage, and easily deployable. The Roller Stair Chair can also function as a normal wheelchair.

| Specifications |                |
|----------------|----------------|
| Unfolded size: | 98 x 54 x 80cm |
| Folded size:   | 98 x 54 x 35cm |
| Net weight:    | 15kg           |
| Load Bearing:  | 200kg          |