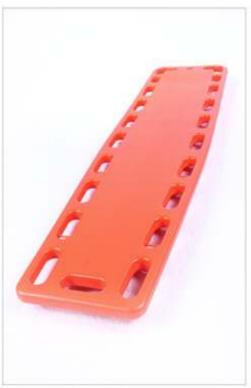

## GOLDEN SEASON PTE. LTD.

The Spinal Board is used by EMS professionals, paramedics and rescue teams to facilitate extrication of patients sustaining spine injuries or other injuries.

## Reduces trauma to patient

The Spinal Board has flat surface and does not aggravate cervical spinal injuries or compromises CPR efforts.

## 100% X-ray, CT, and MR compatibility

Golden Season's Spinal Board is 100% X-ray, CT and MR compatibility. It is also designed to with stand abuse and rugged handling in the field.

| Specifications |                            |
|----------------|----------------------------|
| Dimension:     | 184cm x 45cm x 6cm         |
| Weight:        | 7.65kg                     |
| Material Type: | High density polypropylene |
| Accessories:   | 3 Patient restraints       |