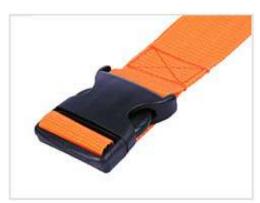

## 100% X-ray, CT, and MR compatibility

Golden Season's Spinal Board is 100% X-ray, CT and MR compatibility. It is also designed to with stand abuse and rugged handling in the field.

| Specifications |                            |
|----------------|----------------------------|
| Dimension:     | 184cm x 45cm x 6cm         |
| Weight:        | 7.65kg                     |
| Material Type: | High density polypropylene |
| Accessories:   | 3 Patient restraints       |