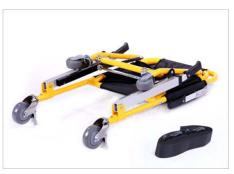

## **Ergonomic retractable Handles**

Golden Season's Stair Chair Deluxe is designed with ergonomic retractable handles for the comfort of health care professionals in executing their duties.

## **Come with Patient Restraints**

Stair Chair Deluxe comes with patient restraints to strap the patient to the chair, enhancing the safety of the patient during transport.

| Specifications           |                                          |
|--------------------------|------------------------------------------|
| Dimension when Extended: | 120cm x 50cm x 93.5cm                    |
| Dimension when Folded:   | 23cm x 50cm x 93.5cm                     |
| Weight:                  | 10.13kg                                  |
| Number of Wheels:        | 4 Wheels                                 |
| Accessories:             | Patient Restraints (2 sets are provided) |