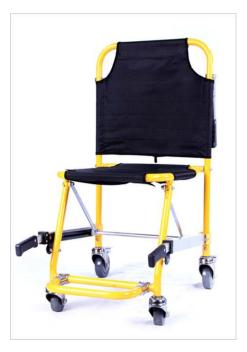

## **Compactible Design**

The Stair Chair Deluxe is compactible for easy and deploys in an instant.