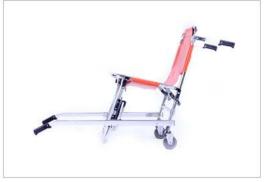

## **Ergonomic Handles**

Golden Season's Stair Chair comes equipped with ergonomic handles to assist health care professionals in transporting patients up or down stairways.