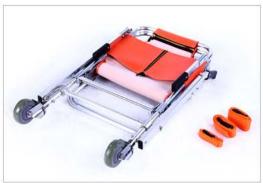

## Foldable Design

Golden Season's Stair Chair are compactible for easy storage and transportation.

| Specifications           |                                          |
|--------------------------|------------------------------------------|
| Dimension when Extended: | 127cm x 52cm x 91cm                      |
| Dimension when Folded:   | 15cm x 52cm x 91cm                       |
| Weight:                  | 8.80kg                                   |
| Number of Wheels:        | 2 Wheels                                 |
| Accessories:             | Patient Restraints (2 sets are provided) |