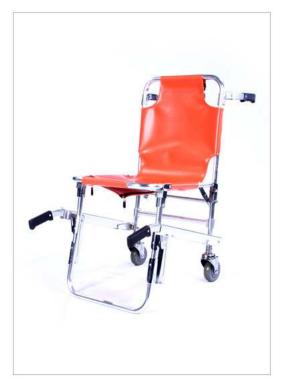

## GOLDEN SEASON PTE. LTD.

The Stair Chair is served a tool to transport patients up or down stairways as well as a standard wheelchair. It comes equipped with 2 wheels and composed of lightweight aluminium material.

## Able to served as a wheelchair

The Stair Chair can serve as a standard wheelchair and stair chair.

## **Ergonomic Handles**

Golden Season's Stair Chair comes equipped with ergonomic handles to assist health care professionals in transporting patients up or down stairways.