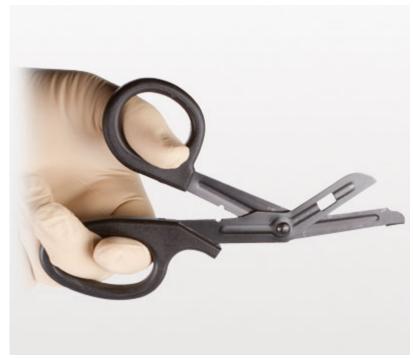

## NAR Trauma Shears - 7 1/4 in.

Black is the perfect color for trauma shears in the tactical environment... the improved NAR Trauma Shears from North American Rescue offer premium-grade stainless steel with contoured handles all in a unique black color. Built for safety and efficiency, they let tactical healthcare professionals get the job done, and get it done right.

These paramedic shears have a serrated lower edge which can cut through the toughest materials. Their soft-grip, non-slip contoured handles provide maximum control, even when wet. Their clothing lift lip and rounded tip provide the ultimate in patient safety. These black shears are ideal for use in tactical settings and are made to meet the challenges of casualty care with precision and dependability.

## **Special Features:**

- Premium-grade stainless steel with precision sharpness
- Enhanced serrated lower edge cuts through the toughest materials
- Clothing-lift lip and rounded tip for ultimate patient safety
- Soft-grip, non-slip contoured handles for maximum control even when wet
- Unique all-over black color