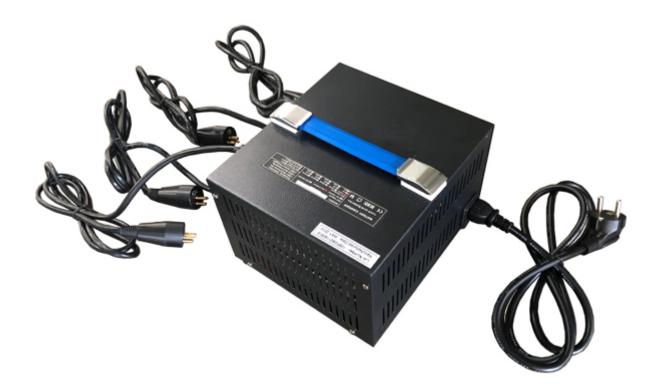

## **BBLA6 - 4 Bay Charger**

Golden Season's 4 Bay BBLA6 Charger allows for optimal charging of 4 X BBLA6 Batteries simultaneously. Please email us at info@goldenseason.com.sg for any queries relating to this product.

| Technical Specifications |                                                       |
|--------------------------|-------------------------------------------------------|
| Designed for:            | BBLA6 Batteries                                       |
| Input Voltage:           | 220VAC                                                |
| Input Cable Length:      | 1.5m                                                  |
| Output Voltage:          | 14.7V                                                 |
| Output Current:          | 1A                                                    |
| Charging ports:          | 4                                                     |
| Output Wire Length:      | 1.5m                                                  |
| Weight:                  | 6.5kgs                                                |
| Dimensions:              | 19 x 21 x 13 cm                                       |
| Casing colour:           | Black                                                 |
| Protection Circuits:     | Reverse polarity protection, Short Circuit protection |
| CC/CV/Float:             | 20%                                                   |