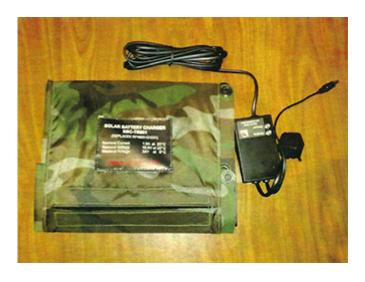

## **GOLDEN SEASON** PTE. LTD.

www.goldenseason.com.sg | www.gseason.com

BC-LI1 - Charges BB2590/U Li-Ion batteries

BCNI1 - Charges BB590/U, BB390/U or ALI116 batteries

Both solar chargers look physically similar and uses the same flexible solar panels. However, the models have different controllers to charge different chemistries optimally. The charger can also be fitted with both controllers to charge all chemistries.