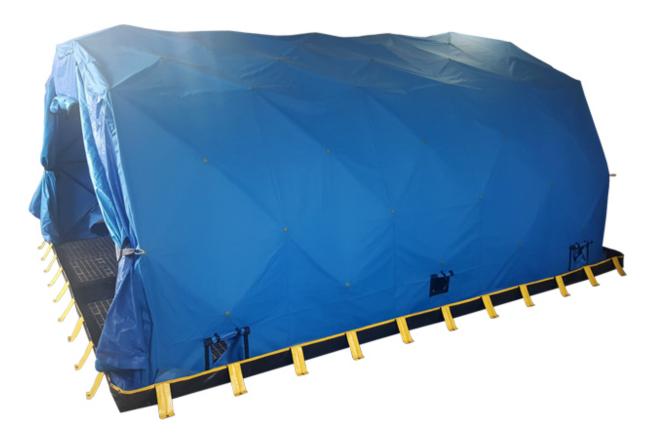

## **TOPS Decontamination Shower System**

TOPS Decontamination Shower Systems can be rapidly deployed in response to disasters and emergencies. The system uses military standard TOPS Shelter, which deploys very quickly with minimal manpower. TOPS Shelters are manufactured using Golden Season's patented hub system, designed to eliminate internal tension within articulating frame shelters. The results are sturdier frames, better wind resistance / less sway, ease of opening and compacting among other advantages over our competitors.

NBC decontamination equipment compatible with TOPS Decontamination Shower Systems are available. Golden Season is offering single, double and triple lane systems at the moment.