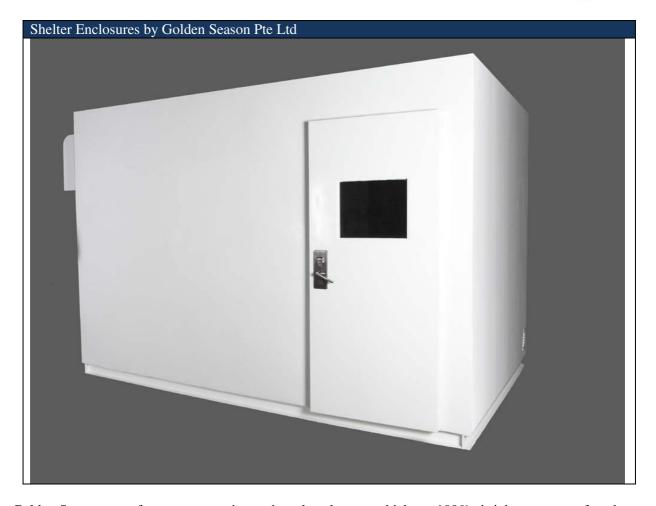

## **Shelter Enclosures**

Golden Season manufactures pre-engineered steel enclosures which are 100% airtight, waterproof, and corrosion resistant and maintenance free. These shelters can be built to different sizes according to your requirements.

We can produce insulated or non-insulated shelters, and also professionally retrofit the shelters with electrical fittings to suit different applications. Our engineers are able to handle and affix sensitive equipment to our shelters without compromise to the structure.