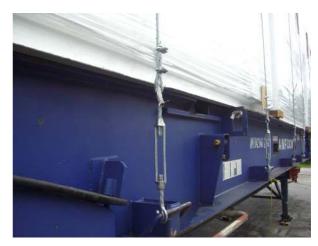

#### **Reinforced Framework of our enclosures:**

Shelter enclosures by Golden Season are reinforced for extra strength and durability.

Each and every section of our shelters enclosures is supported with ribs, increasing their resistance to strong impacts and blunt trauma.

The ribs also serve to prevent warping of the sheet metals during the welding process.