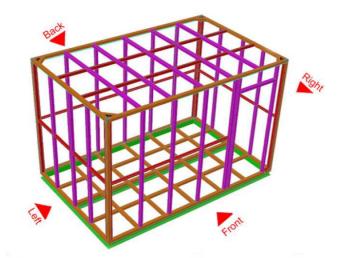

#### **Reinforced Framework of our enclosures:**

Shelter enclosures by Golden Season are reinforced for extra strength and durability.

Each and every section of our shelters enclosures is supported with ribs, increasing their resistance to strong impacts and blunt trauma.

The ribs also serve to prevent warping of the sheet metals during the welding process.